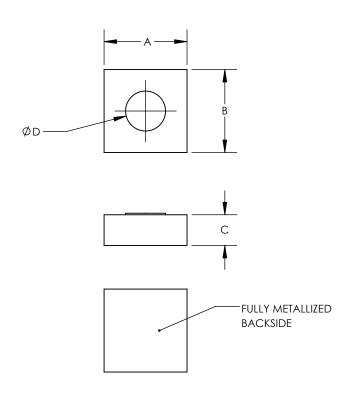

| DIMENSIONS (INCHES) |       |        |        |  |  |
|---------------------|-------|--------|--------|--|--|
| ITEM                | MIN   | NOM    | MAX    |  |  |
| Α                   | .0125 | .0135  | .0145  |  |  |
| В                   | .0125 | .0135  | .0145  |  |  |
| С                   | .004  | .005   | .006   |  |  |
| D Ø.0055            |       | Ø.0065 | Ø.0075 |  |  |

## NOTES:

- ANODE METALLIZATION: Au
- 2. CATHODE METALLIZATION: Au
- 3. PRODUCT FAMILY: LIMITER

| UNLESS OTHERWISE SPECIFIED<br>INTERPRET DRAWING PER ASME Y14.5<br>DO NOT SCALE THIS DRAWING                                                                                                                                                                                                                                                                                                                                                                                                                                                                                                                                                                                                                                                                                                                                                                                                                                                                                                                                                                                                                                                                                                                                                                                                                                                                                                                                                                                                                                                                                                                                                                                                                                                                                                                                                                                                                                                                                                                                                                                                                                    | UNLESS OTHERWISE SPECIFIED<br>DIMENSIONS ARE IN INCHES |        | SemiGen 54 Grenier Field Rd. Londonderry, NH 03053 |           |          |            |              |  |
|--------------------------------------------------------------------------------------------------------------------------------------------------------------------------------------------------------------------------------------------------------------------------------------------------------------------------------------------------------------------------------------------------------------------------------------------------------------------------------------------------------------------------------------------------------------------------------------------------------------------------------------------------------------------------------------------------------------------------------------------------------------------------------------------------------------------------------------------------------------------------------------------------------------------------------------------------------------------------------------------------------------------------------------------------------------------------------------------------------------------------------------------------------------------------------------------------------------------------------------------------------------------------------------------------------------------------------------------------------------------------------------------------------------------------------------------------------------------------------------------------------------------------------------------------------------------------------------------------------------------------------------------------------------------------------------------------------------------------------------------------------------------------------------------------------------------------------------------------------------------------------------------------------------------------------------------------------------------------------------------------------------------------------------------------------------------------------------------------------------------------------|--------------------------------------------------------|--------|----------------------------------------------------|-----------|----------|------------|--------------|--|
| NOTE: THIS DRW INCORPORATES THIRD ANGLE PROJECTION                                                                                                                                                                                                                                                                                                                                                                                                                                                                                                                                                                                                                                                                                                                                                                                                                                                                                                                                                                                                                                                                                                                                                                                                                                                                                                                                                                                                                                                                                                                                                                                                                                                                                                                                                                                                                                                                                                                                                                                                                                                                             | TO LEBANCES ON                                         |        | RF PRODUCTS   SERVICES   SOLUTIONS                 |           |          | -          |              |  |
|                                                                                                                                                                                                                                                                                                                                                                                                                                                                                                                                                                                                                                                                                                                                                                                                                                                                                                                                                                                                                                                                                                                                                                                                                                                                                                                                                                                                                                                                                                                                                                                                                                                                                                                                                                                                                                                                                                                                                                                                                                                                                                                                | DECIMALS                                               | ANGLES |                                                    |           |          |            |              |  |
|                                                                                                                                                                                                                                                                                                                                                                                                                                                                                                                                                                                                                                                                                                                                                                                                                                                                                                                                                                                                                                                                                                                                                                                                                                                                                                                                                                                                                                                                                                                                                                                                                                                                                                                                                                                                                                                                                                                                                                                                                                                                                                                                | .X ± .1<br>.XX ± .02<br>.XXX ± .005<br>.XXXX ± .0005   | ±0.5°  | OUTLINE, DIE, PIN, (SLP7122-11)                    |           |          | LP7122-11) |              |  |
| SemiGen CONFIDENTIAL INFORMATION SUBJECT TO NDA                                                                                                                                                                                                                                                                                                                                                                                                                                                                                                                                                                                                                                                                                                                                                                                                                                                                                                                                                                                                                                                                                                                                                                                                                                                                                                                                                                                                                                                                                                                                                                                                                                                                                                                                                                                                                                                                                                                                                                                                                                                                                | UNLESS OTHERWISE SPECIFIED  63/ ALL OVER               |        | -                                                  |           |          |            |              |  |
| The information contained in this decreases as material in the cub-value                                                                                                                                                                                                                                                                                                                                                                                                                                                                                                                                                                                                                                                                                                                                                                                                                                                                                                                                                                                                                                                                                                                                                                                                                                                                                                                                                                                                                                                                                                                                                                                                                                                                                                                                                                                                                                                                                                                                                                                                                                                       | MATERIAL                                               |        | SIZE                                               | CAGE CODE | DRAWING  | NO.        |              |  |
| and conditionally properly of SemiCont Technology Solutions (solgring, Inc. and conditionally produced for solutions), provided to you solgic to a non-disclosure gardeniero (colicited) **SemiCont, provided to you solgic to a non-disclosure gardeniero between you and SemiCont policy and the colicited for the colicited |                                                        |        | В                                                  | 3BBY6     | OL 20479 |            |              |  |
| copies. This document or material shall be promplly returned to SemiGen<br>or destroyed upon request, completion of the use for which it was made<br>available to recipient, or termination of SemiGen's retalionarity with<br>recipient, whichever first occurs.                                                                                                                                                                                                                                                                                                                                                                                                                                                                                                                                                                                                                                                                                                                                                                                                                                                                                                                                                                                                                                                                                                                                                                                                                                                                                                                                                                                                                                                                                                                                                                                                                                                                                                                                                                                                                                                              | FINISH                                                 |        | SCALE:                                             | 64:1      | WEIGHT   | /          | SHEET 1 OF 1 |  |