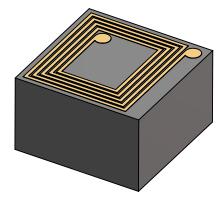

## NOTES:

- 1. MATERIAL: QUARTZ
- 2. **TURNS: 4.5**
- 3. INDUCTANCE: 7.5nH +/- 20% @ 100 MHz.
- 4. DCR: 15 OHM MAX.
- Q: 5 MIN. @ 100 MHz. 5.
- SRF SERIES: N/A 6.
- 7. SRF PARALLEL: N/A
- 8. LOT TRACEABILITY REQUIRED WITH EACH MANUFACTURING LOT.
- 9. CERTIFICATE OF COMPLIANCE REQUIRED.
- 10. ALL PARTS SHALL BE LABELED WITH A UNIQUE LOT NUMBER WHICH SHALL BE IDENTIFIED ON ALL CONTAINERS HOLDING PARTS.
- CLEANLINESS: THE PARTS SHALL HAVE NO FOREIGN MATERIAL ON THEIR INTERNAL OR 11. EXTERNAL SURFACES AND SHALL BE CLEANED USING A REPEATABLE PROCESS.
- 12. MUST BE CAPABLE OF BONDPULL IN ACCORDANCE WITH MIL-STD-883, METHOD 2011.
- MUST BE CAPABLE OF DIE SHEAR IN ACCORDANCE WITH MIL-STD-750, METHOD 2017 AND PER MIL-STD-883-2019.
- 14. BAKE TEST: 10PCS. @300°C FOR 5 MIN. IN OVEN(AIR ENVIRONMENT).
- 15. VISUAL & MECHANICAL INSPECTION TO COMPLY WITH THIS DRAWING & MIL-STD-883, METHOD 2010.