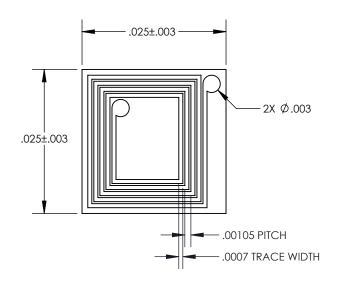

## NOTES:

- 1. MATERIAL: QUARTZ
- 2. **TURNS: 4.5**
- 3. INDUCTANCE: 7.5nH +/- 20% @ 100 MHz.
- 4. DCR: 15 OHM MAX.
- Q: 5 MIN. @ 100 MHz. 5.
- SRF SERIES: N/A 6.
- 7. SRF PARALLEL: N/A
- 8. LOT TRACEABILITY REQUIRED WITH EACH MANUFACTURING LOT.
- 9. CERTIFICATE OF COMPLIANCE REQUIRED.
- 10. ALL PARTS SHALL BE LABELED WITH A UNIQUE LOT NUMBER WHICH SHALL BE IDENTIFIED ON ALL CONTAINERS HOLDING PARTS.
- CLEANLINESS: THE PARTS SHALL HAVE NO FOREIGN MATERIAL ON THEIR INTERNAL OR 11. EXTERNAL SURFACES AND SHALL BE CLEANED USING A REPEATABLE PROCESS.
- 12. MUST BE CAPABLE OF BONDPULL IN ACCORDANCE WITH MIL-STD-883, METHOD 2011.
- MUST BE CAPABLE OF DIE SHEAR IN ACCORDANCE WITH MIL-STD-750, METHOD 2017 AND PER MIL-STD-883-2019.
- 14. BAKE TEST: 10PCS. @300°C FOR 5 MIN. IN OVEN(AIR ENVIRONMENT).
- 15. VISUAL & MECHANICAL INSPECTION TO COMPLY WITH THIS DRAWING & MIL-STD-883, METHOD 2010.