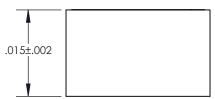

## NOTES:

- 1. MATERIAL: QUARTZ
- 2. **TURNS: 4.5**
- 3. INDUCTANCE: 7.5nH +/- 20% @ 100 MHz.
- 4. DCR: 15 OHM MAX.
- Q: 5 MIN. @ 100 MHz. 5.
- SRF SERIES: N/A 6.
- 7. SRF PARALLEL: N/A
- 8. LOT TRACEABILITY REQUIRED WITH EACH MANUFACTURING LOT.
- 9. CERTIFICATE OF COMPLIANCE REQUIRED.
- 10. ALL PARTS SHALL BE LABELED WITH A UNIQUE LOT NUMBER WHICH SHALL BE IDENTIFIED ON ALL CONTAINERS HOLDING PARTS.
- CLEANLINESS: THE PARTS SHALL HAVE NO FOREIGN MATERIAL ON THEIR INTERNAL OR 11. EXTERNAL SURFACES AND SHALL BE CLEANED USING A REPEATABLE PROCESS.
- 12. MUST BE CAPABLE OF BONDPULL IN ACCORDANCE WITH MIL-STD-883, METHOD 2011.
- MUST BE CAPABLE OF DIE SHEAR IN ACCORDANCE WITH MIL-STD-750, METHOD 2017 AND PER MIL-STD-883-2019.
- 14. BAKE TEST: 10PCS. @300°C FOR 5 MIN. IN OVEN(AIR ENVIRONMENT).
- 15. VISUAL & MECHANICAL INSPECTION TO COMPLY WITH THIS DRAWING & MIL-STD-883, METHOD 2010.